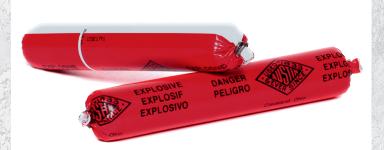

## **Emulex DRIFT**

- Specially formulated and designed for priming blast holes in challenging underground conditions
- Flexible product offering