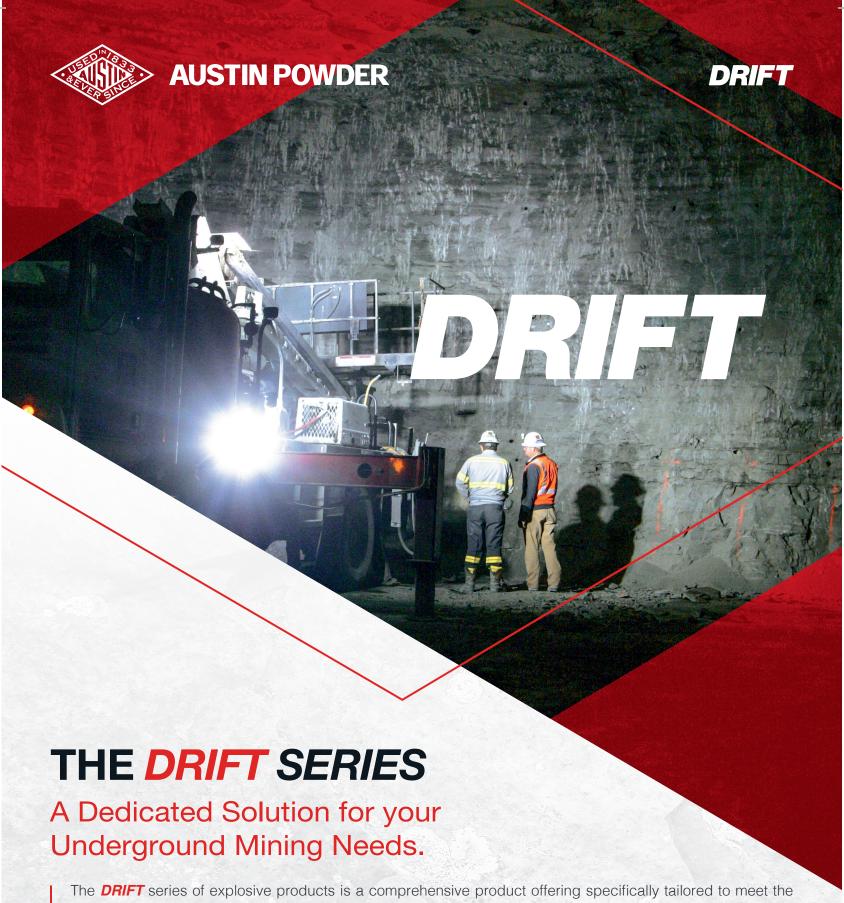

The **DRIFT** series of explosive products is a comprehensive product offering specifically tailored to meet the unique demands of underground mining operations. Experience the effectiveness, dependability, and accuracy of the **DRIFT** series – your partner in underground mining success.

## The **DRIFT** Series