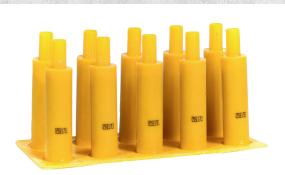

## **Nugget DRIFT Boosters**

- Purpose built for end of the hose loading
- 8g and 20g sizes to meet your needs